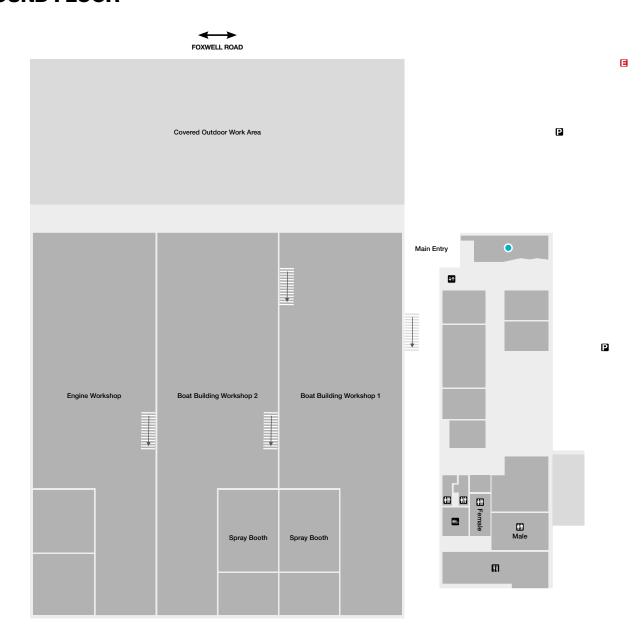

### **COOMERA MARINE** CAMPUS MAP

198 Foxwell Road, Coomera QLD 4209

#### **GROUND FLOOR**

All TAFE Queensland campuses are smoke free.

Toilet Facilities

Unisex Accessible Toilet Facilities

**↓**↑ Lifts

Parking

Student Breakout

Emergency Assembly Point

Note: If you require a unisex accessible toilet facility please contact our Customer Service Centre.

**1300 308 233** tafeqld.edu.au