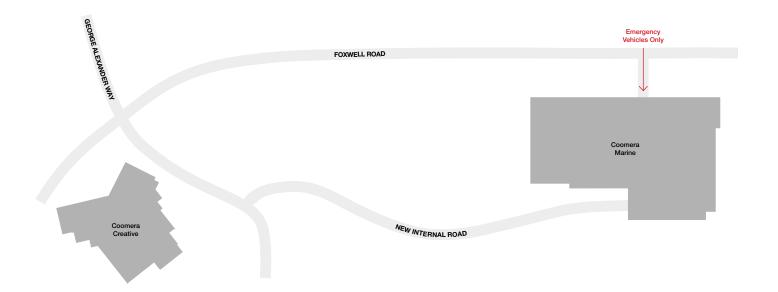

## **COOMERA** CAMPUS MAP

198 Foxwell Road Coomera QLD 4209

All TAFE Queensland campuses are smoke free.

#### **CREATIVE AND MARINE BUILDINGS**