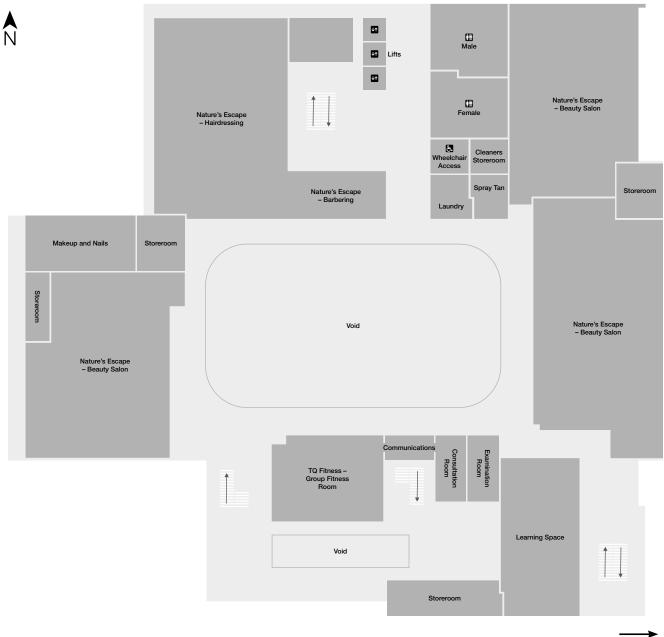

### LEVEL 3

A N

Office

Office

Toilet Facilities

& Wheelchair Access

Canteen/Food Service

↓↑ Lifts

• Customer Service Centre

Office

Note: If you require a unisex accessible toilet facility please contact our Customer Service Centre.

**1300 308 233** tafeqld.edu.au

LAVER DRIVE

Staff Lounge

All TAFE Queensland campuses are

smoke free.

94 Laver Drive Robina Qld 4226