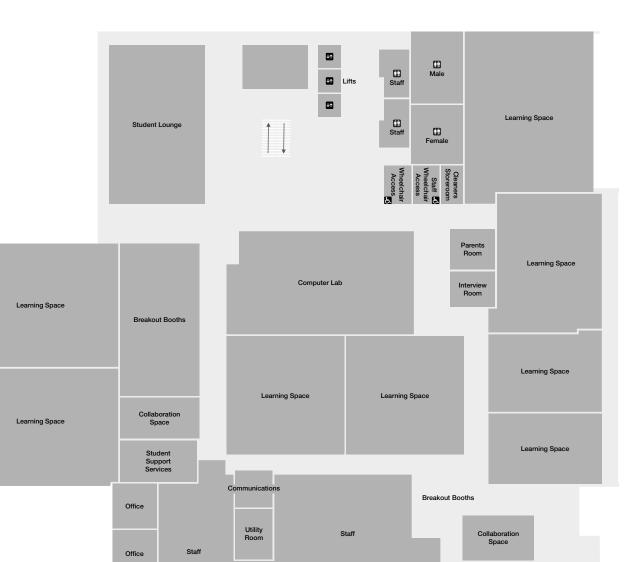

### LEVEL 3

A N

Office

Office

Toilet Facilities

& Wheelchair Access

Canteen/Food Service

↓↑ Lifts

• Customer Service Centre

Office

Note: If you require a unisex accessible toilet facility please contact our Customer Service Centre.

**1300 308 233** tafeqld.edu.au

LAVER DRIVE

Staff Lounge

All TAFE Queensland campuses are