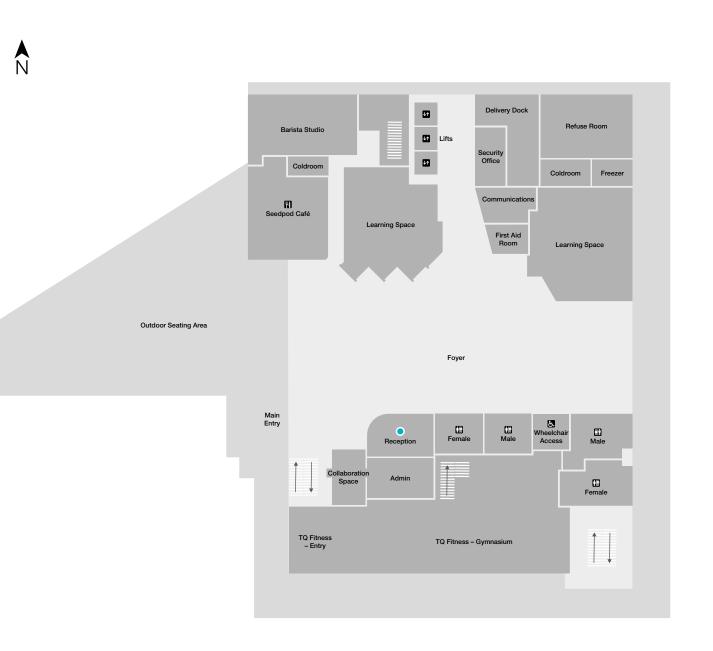

### **GROUND LEVEL**

All TAFE Queensland campuses are smoke free.

LAVER DRIVE

Toilet Facilities
Wheelchair Access
Canteen/Food Service
Lifts

Customer Service Centre

94 Laver Drive Robina Qld 4226