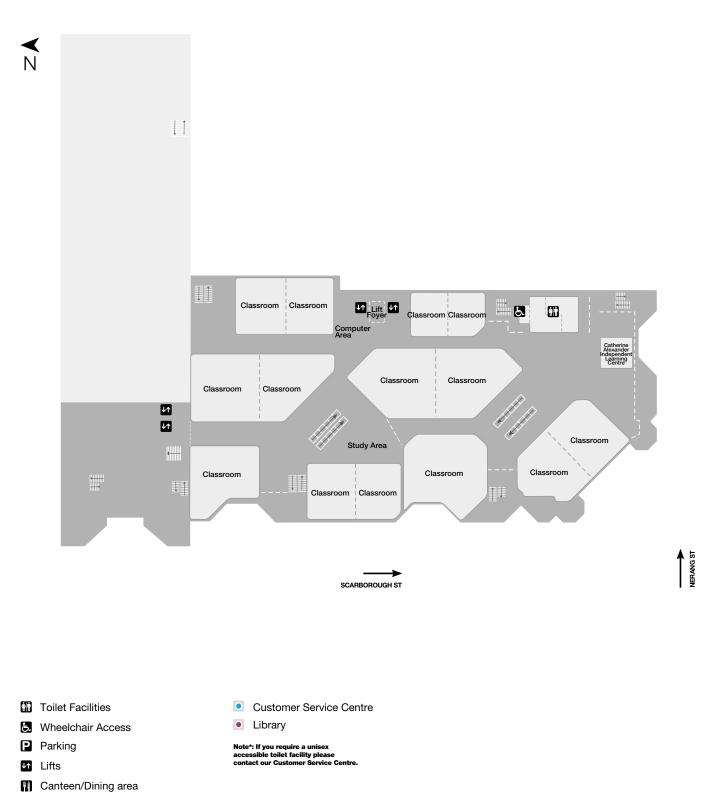

#### LEVEL 4

SCARBOROUGH ST

- Toilet Facilities
- & Wheelchair Access
- Parking
- Ifts Lifts
- Canteen/Dining area
- Customer Service Centre
- Library

Note\*: If you require a unisex accessible toilet facility please contact our Customer Service Centre.