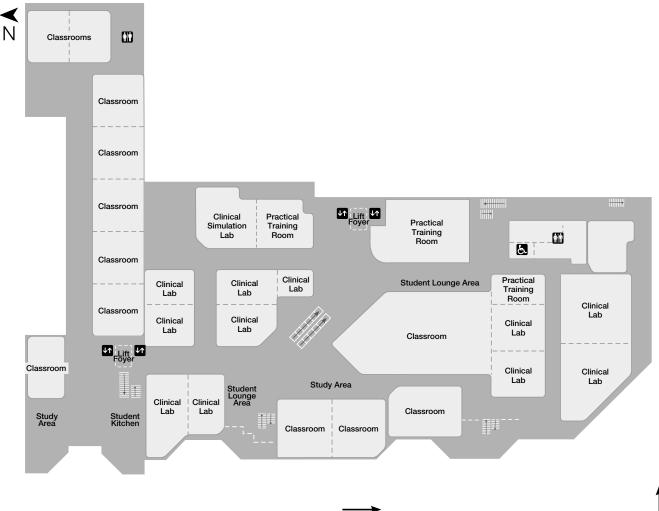

91-99 Scarborough Street Southport Qld 4215

All TAFE Queensland campuses are smoke free.

#### LEVEL 1



REAT

HAPPEN

Queensland



91-99 Scarborough Street Southport Qld 4215

### LEVEL 2









**1300 308 233** tafeqld.edu.au RTO 0275 | CRICOS 03020E | HEP PRV13003

91-99 Scarborough Street Southport Qld 4215

#### All TAFE Queensland campuses are smoke free.

#### LEVEL 3







91-99 Scarborough Street Southport Qld 4215

All TAFE Queensland campuses are smoke free.

#### LEVEL 4



SCARBOROUGH ST

- Toilet Facilities
- & Wheelchair Access
- Parking
- Ifts Lifts
- Canteen/Dining area
- Customer Service Centre
- Library

Note\*: If you require a unisex accessible toilet facility please contact our Customer Service Centre.



VERANG ST

**1300 308 233** tafeqld.edu.au RT0 0275 | CRICOS 03020E | HEP PRV13003