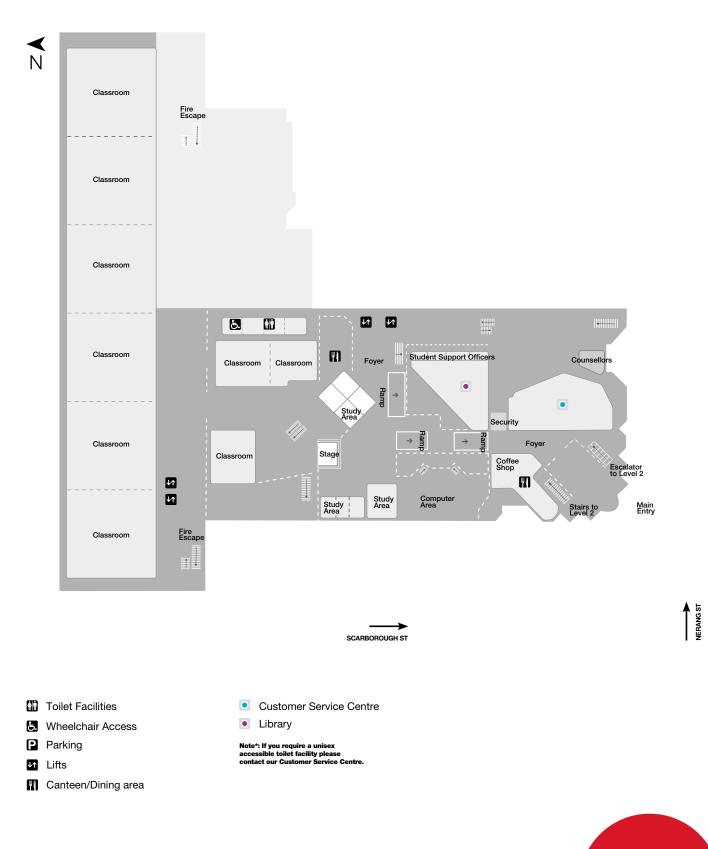

#### LEVEL 4

SCARBOROUGH ST

- Toilet Facilities
- & Wheelchair Access
- Parking
- Ifts Lifts
- Canteen/Dining area
- Customer Service Centre
- Library

Note\*: If you require a unisex accessible toilet facility please contact our Customer Service Centre.