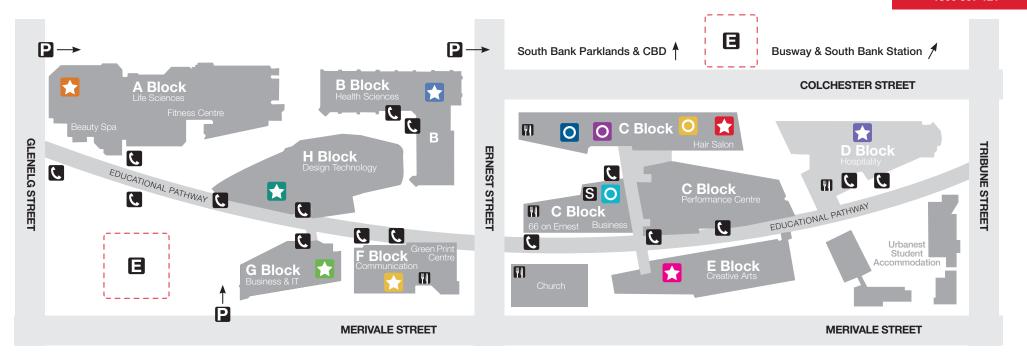

## **SOUTH BANK CAMPUS MAP**

## 66 Ernest St, South Brisbane QLD 4101

CAMPUS SECURITY 1300 307 121

## **FACILITIES**

- **E** Emergency Assembly Point
- Emergency Call Point
- S Security
- Canteen/Food Service
- Parking
- Library
- Information Centre
- Customer Service Centre
- Kurilpa Room (Indigenous Support)

## **FACULTY ADMINISTRATION OFFICES**

- A BLOCK, LEVEL 4
  - Beauty Therapy, Dental Services Sport, Fitness and Recreation Applied Sciences
- B BLOCK, LEVEL 4

  Nursing, Community Services

  Early Childhood, Education Support
- C BLOCK, LEVEL 3

  Adult Tertiary Preparation

D BLOCK, LEVEL 4

Hospitality Management, Tourism Cookery, Patisserie

E BLOCK, LEVEL 3

Contemporary Music, Jewellery and Watchmaking, Visual Arts, Floristry

F BLOCK, LEVEL 6

Communication and General Education, Literacy and Learning Centre, English Language Programs G BLOCK, LEVEL 5

Business, Information Technology, Accounting, Crime and Justice

H BLOCK, LEVEL 5

Digital Media, Animation and VFX, Graphic Design, Architecture, Interior Design, Civil Engineering