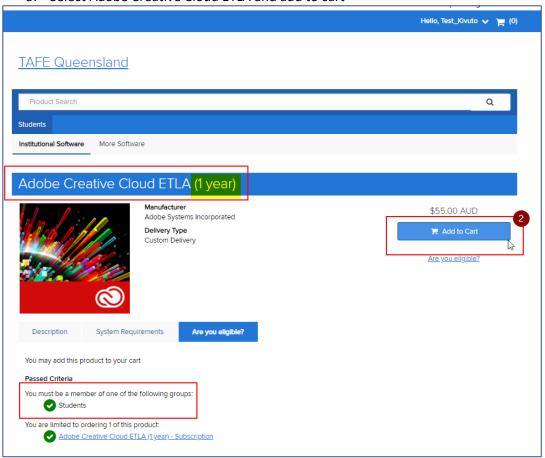

4. Click on 'start shopping'

5. Select Adobe Creative Cloud ETLA and add to cart