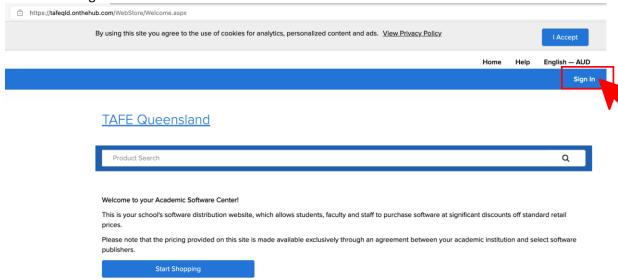

## Sign in to WebStore

- 1. Visit <a href="https://tafeqld.onthehub.com/WebStore/Welcome.aspx">https://tafeqld.onthehub.com/WebStore/Welcome.aspx</a>
- 2. Click on Sign In

3. Enter <a href="mailto:studentnumber@tafeqld.edu.au">studentnumber@tafeqld.edu.au</a> and proceed to sign on screen. Enter student number and password in single signon. Password can be reset at <a href="mailto:Password Self Service">Password Self Service</a>.