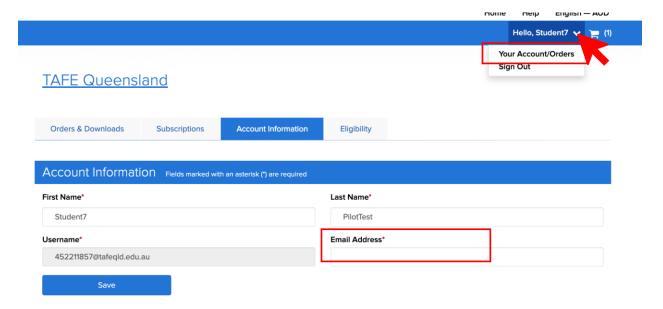

## 6. Proceed to secure checkout

7. View orders and add your personal email address

Your order details will only be emailed when you add your personal email address by going to 'Your Account/Orders'. You can also view your current orders here.