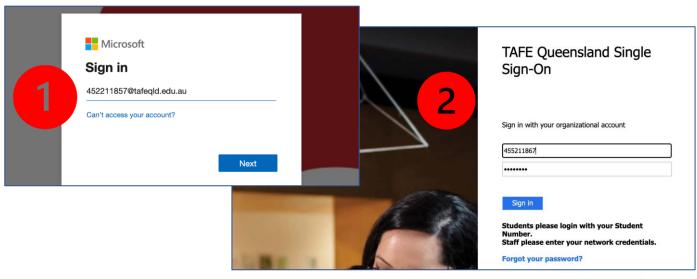

## Sign in to WebStore

- 1. Visit <a href="https://tafeqld.onthehub.com/WebStore/Welcome.aspx">https://tafeqld.onthehub.com/WebStore/Welcome.aspx</a>
- 2. Click on Sign In

3. Enter <a href="mailto:studentnumber@tafeqld.edu.au">studentnumber@tafeqld.edu.au</a> and proceed to sign on screen. Enter student number and password in single signon. Password can be reset at <a href="mailto:Password Self Service">Password Self Service</a>.