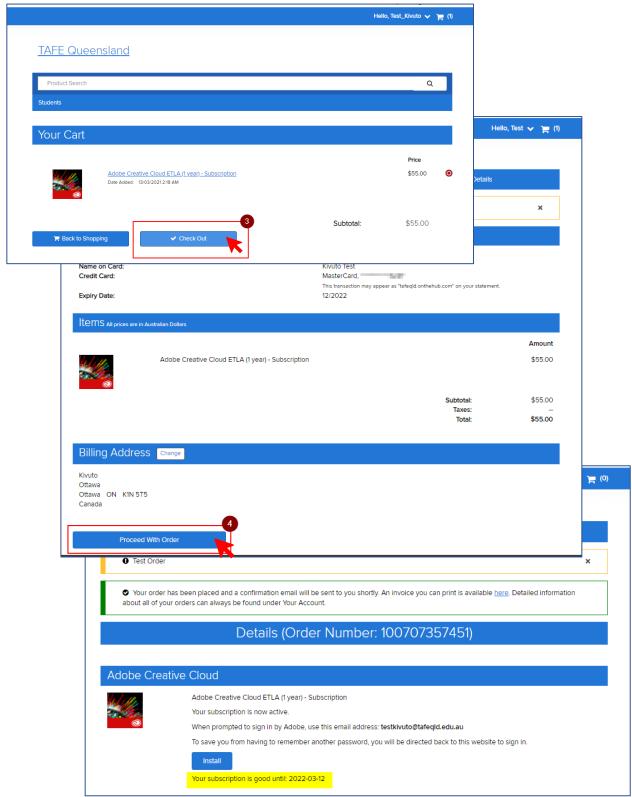

4. Click on 'start shopping'

5. Select Adobe Creative Cloud ETLA and add to cart

## 6. Proceed to secure checkout

7. View orders and add your personal email address

Your order details will only be emailed when you add your personal email address by going to 'Your Account/Orders'. You can also view your current orders here.